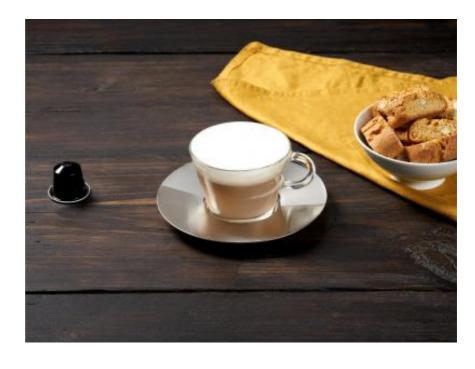

# **NESPRESSO** RECIPES

# **CAPPUCCINO USING THE BARISTA MACHINE**





#### **MATERIALS**

Cappuccino Cup Nespresso Coffee Machine Nespresso Barista Spoon Nespresso Barista

# **RECOMMENDED NESPRESSO COFFEES**











#### **INGREDIENTS**

White sugar



Milk 100 ml











### LET'S MAKE IT!

#### STEP 01

First, brew the Espresso coffee (40ml) with your coffee machine into your Cappuccino cup

#### STEP 04

Pour the milk foam on top of the coffee

## STEP 02

Then, pour cold milk (100ml into the Barista jug up to the minimum level marking

#### STEP 05

Enjoy your recipe!

### STEP 03

Close the lid and press the start button on the device using the Cappuccino setting