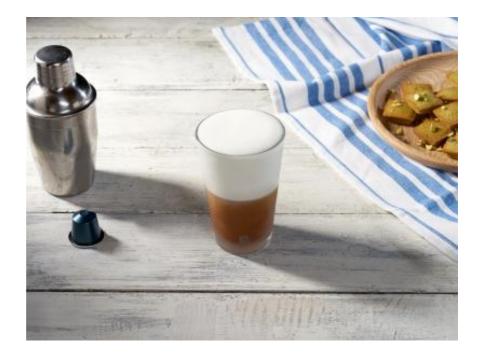

# ESPRESSO ON ICE MACCHIATO

🔾 🛛 🖓 Easy

# STEP 05

Finally, pour the milk foam on top of the coffee in the recipe glass. Enjoy your recipe! \*Serving suggestion