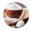

### STEP 05

Finally, pour the milk foam on top of the coffee in the recipe glass. Enjoy your recipe!

\*Serving suggestion