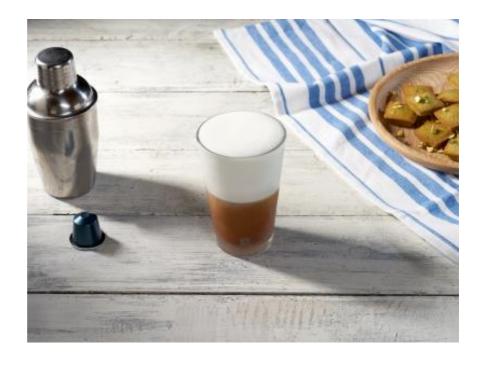

## **ESPRESSO ON ICE MACCHIATO**

### STEP 05

Finally, pour the milk foam on top of the coffee in the recipe glass. Enjoy your recipe!

\*Serving suggestion