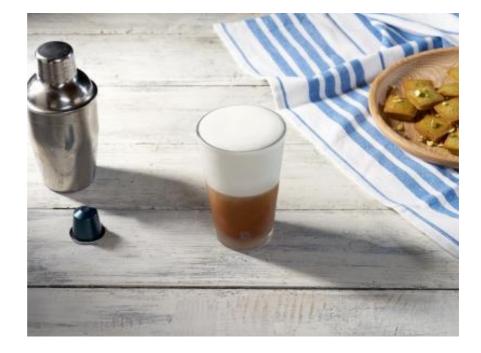

# MATERIALS

#### STEP 01

First, fill up your recipe glass with 3 big ice cubes (90g or 3.17 oz)

#### STEP 04

Close the lid and press the start button on the device

#### STEP 02

STEP 05

Then, brew the espresso coffee (40ml or 1.35 fl oz) with your coffee machine on top of the ice and add sugar (optional)

Finally, pour the milk foam

on top of the coffee in the recipe glass. Enjoy your recipe! \*Serving suggestion

# STEP 03

Pour the cold milk (100ml or 3.4 fl oz) into the jug up to the minimum level marking