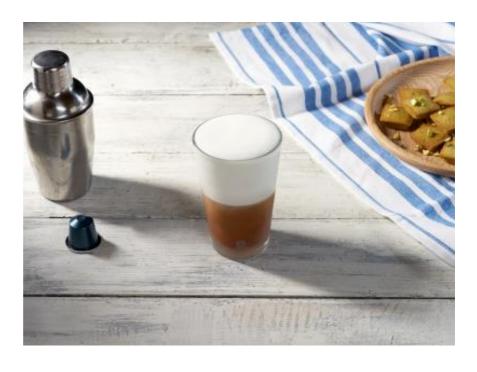

#### STEP 05

Finally, pour the milk foam on top of the coffee in the recipe glass. Enjoy your recipe! \*Serving suggestion