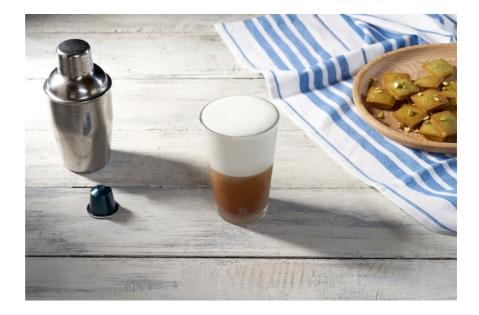

# STEP 05

Finally, pour the milk foam on top of the coffee in the recipe glass. Enjoy your coffee! \*Serving suggestion