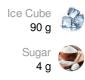

#### STEP 01

First, fill up your recipe glass with 3 **Nespresso** ice cubes (90g)

#### STEP 02

Then, brew the espresso coffee (40 ml) with your coffee machine on top of the ice and add sugar (optional)