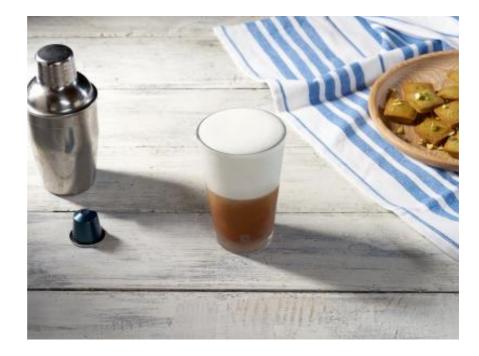

## INSPIRATIONS

#### STEP 05

Finally, pour the milk foam on top of the coffee in the recipe glass. Enjoy your recipe! \*Serving suggestion