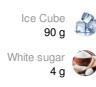

### INGREDIENTS

Cold 2.5% Milk 100 ml

### STEP 01

STEP 04

First, fill up your recipe glass with 3 big ice cubes (90g or 3.17 oz)

Close the lid and press the

start button on the device

Then, brew the espresso coffee (40ml or 1.35 fl oz) with your coffee machine on top of the ice and add sugar (optional)