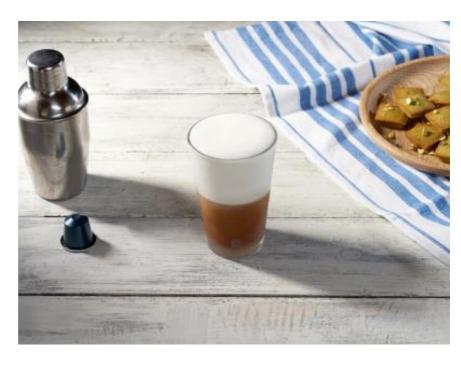

## STEP 05

Finally, pour the milk foam on top of the coffee in the recipe glass. Enjoy your recipe! \*Serving suggestion