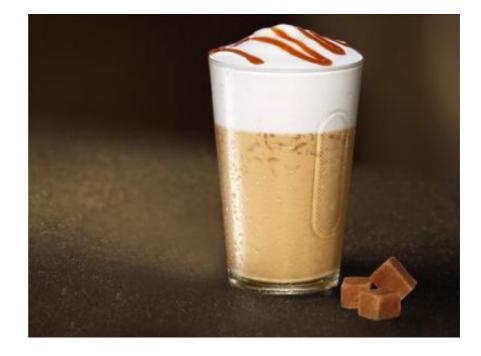

## LET'S MAKE IT!

- Prepare 2 *Caramelito* Grands Crus and add them into a shaker Add two scoops of ice cream into the shaker and shake it
- You will obtain a smoothie mixture Pour it into a Recipe glass and add 3 tablespoons of crushed ice Prepare the milk froth using the steam nozzle of your machine or the Aeroccino milk frother and slowly pour it in the glass Decorate the top of your glass with the caramel syrup