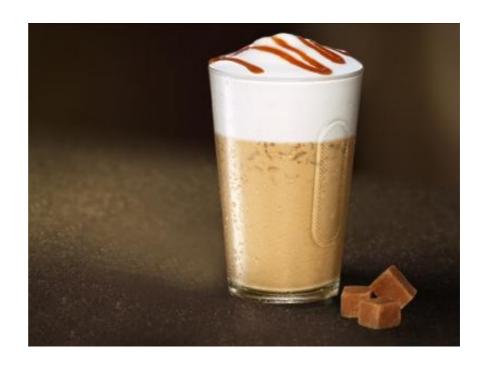

## **ICED CARAMELITO** CAFÉ

( 10 min.

Easy

#### **MATERIALS**

Tall Recipe Glass (350 MI / 11.8 Nespresso Shaker

Aeroccino Or Steam Nozzle

### **INGREDIENTS**

Capsules Of Grand Cru Caramelito Scoops Of Caramel Ice Cream Salted Caramel Syrup 10 CI / 3.4 Oz Of Vanilla Flavored

Crushed Ice

## **HOW TO MAKE!**

- Prepare 2 Caramelito Grands Crus and add them into a shaker Add also two scoops of ice cream into the shaker and shake it
- You will obtain a smoothie mixture Pour it into a Recipe glass and add 3 tablespoons of crushed ice Prepare the milk froth using the steam nozzle of your machine or the Aeroccino milk frother and pour it slowly in the glass Decorate the top of your glass with the caramel syrup