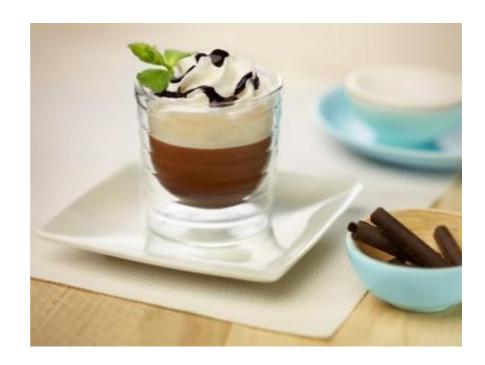

# HOLLYWOOD CAFÉ

( 10 min.

Easy

#### **INGREDIENTS**

Capsule Of Grand Cru *Roma*30 MI / 1 Oz Of Liquid Chocolate
20 MI / 0.7 Oz Of Whipped
Cream
10 MI / 0.3 Oz Of Cane Sugar

## **INSPIRATIONS**

**Chopped Mint Leaves** 

## **HOW TO MAKE!**

- Pour ½ cl / 0
- 2 oz of cane sugar into a glass
- Pour your Roma Grand Cru and 30 ml / 1 oz of liquid chocolate, mint leaves and cane sugar into a cocktail shaker
- Shake vigorously
- Pour the chilled Grand Cru and liquid chocolate and mint mixture into a glass
- Finish by adding the whipped cream on top of the preparation and garnish with a mint leave and chocolate topping
- Sip and enjoy!