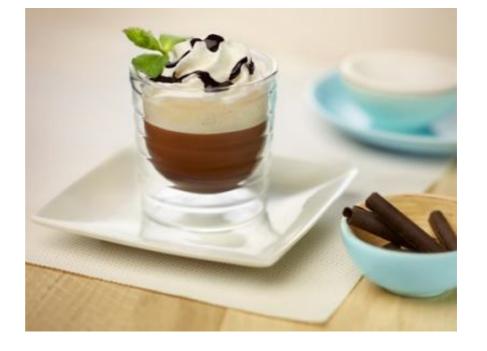

#### INGREDIENTS

Capsule Of Grand Cru *Roma* 30 MI / 1 Oz Of Liquid Chocolate 20 MI / 0.7 Oz Of Whipped Cream 10 MI / 0.3 Oz Of Cane Sugar Chopped Mint Leaves

## HOW TO MAKE THIS RECIPE?

- Pour 1/2 cl / 0
- 2 oz of cane sugar into a glass
- Pour your Roma Grand Cru and 30 ml / 1 oz of liquid chocolate, mint leaves and cane sugar into a cocktail shaker
- Shake vigorously
- Pour the chilled Grand Cru and liquid chocolate and mint mixture into a glass
- Finish by adding the whipped cream on top of the preparation and garnish with a mint leave and chocolate topping
- Sip and enjoy!