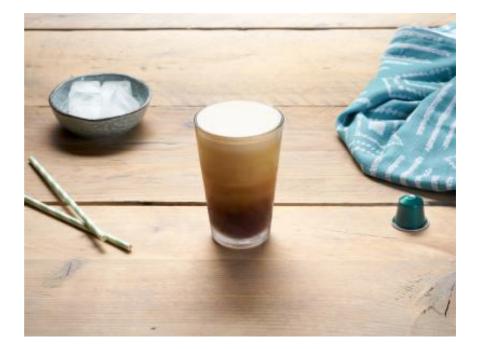

#### STEP 05 SERVE

Finally, serve the preparation in a recipe glass. And enjoy your coffee! \* Serving Suggestion