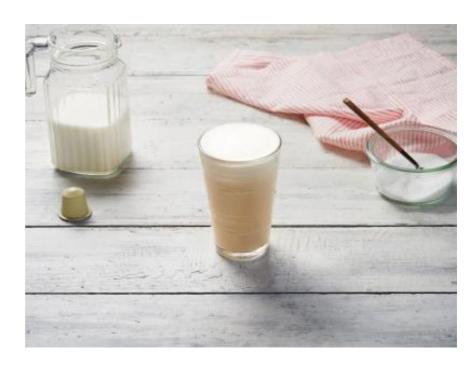

# NESPRESSO RECIPES

# ICED FRAPPÉ

5 min

Easy

#### **MATERIALS**

Recipe Glass Nespresso Coffee Machine

## **RECOMMENDED NESPRESSO COFFEES**



#### **INGREDIENTS**

Cold milk 100 ml



Ice Cube 1 Unit













#### **HOW TO MAKE!**

#### STEP 01

#### **COFFEE TIME**

First, brew the Nespreso coffee (40ml or 1.35 fl oz) with your coffee machine and pour it into the jug

#### STEP 04

#### SERVE

Finally, serve the preparation in a recipe glass

#### STEP 02

#### ADD SUGAR

Add the sugar (optional), cold milk (100ml or 3.4 fl oz) and ice cube (30g or 1.05 oz) into the jug

### STEP 03

#### USE BARISTA DEVICE

Close the lid and press the start button on the device