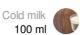

#### STEP 03

Pour the cold milk (100ml or 3.4 fl oz) into the jug up to the minimum level marking