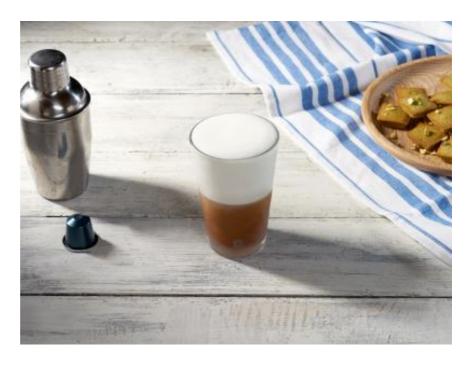

#### STEP 01

First, fill up your recipe glass with 3 big ice cubes (90g or 3.17 oz)

### STEP 02

Then, brew the espresso coffee (40ml or 1.35 fl oz) with your coffee machine on top of the ice and add sugar (optional)

#### STEP 05

Finally, pour the milk foam on top of the coffee in the recipe glass. Enjoy your recipe!

#### STEP 03

Pour the cold milk (100ml or 3.4 fl oz) into the jug up to the minimum level marking