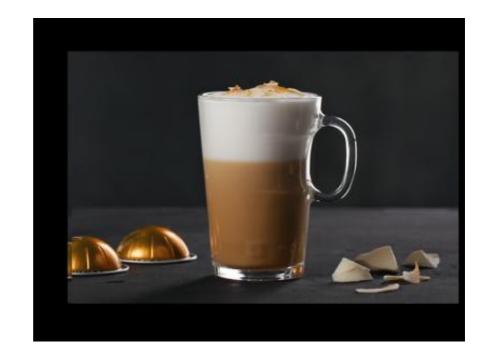

## WHITE CHOCOLATE **COCONUT LATTE**

Easy

## STEP 05

ADD COCONUT **FLAKES** 

Sprinkle toasted coconut flakes Stir & enjoy!