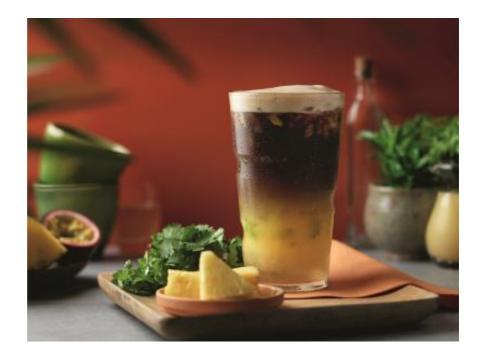

## **EXOTIC ICED COFFEE**

## **INGREDIENTS**

Crushed Ice 0 Unit

Coriander leaves

Master Origin Ethiopia Capsule

Passion Fruit Syrup 50 ml

pineapple juice 100 ml

## LET'S MAKE IT!

## STEP 01

Fill 3/4 of the glass with crushed ice

## STEP 04

Add the pineapple juice and stir

### STEP 07

Add the coffee to the glass and serve

#### STEP 02

Pour in the passion fruit syrup

#### STEP 05

Add some coriander leaves

## STEP 03

Halve the passion fruit, scoop out the seeds and flesh and add to the glass

## STEP 06

Prepare the coffee (110ml) and shake with crushed ice in a shaker