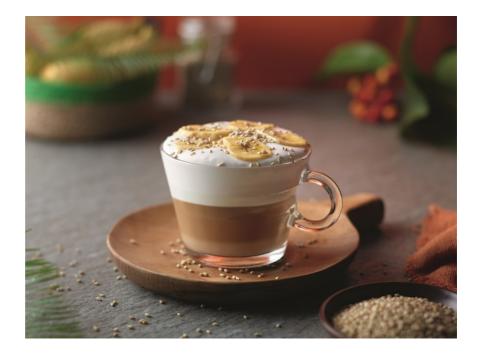

# CAPPUCCINO BANANA & SESAME SEEDS

Sector Secto

View Cappuccino Cup

### LET'S MAKE IT!

| STEP 01                 | STEP 02                                                                                         | STEP 03                   |
|-------------------------|-------------------------------------------------------------------------------------------------|---------------------------|
| Prepare some milk froth | Mix the syrup with the froth and stir gently                                                    | Pour the froth in the cup |
| STEP 04                 | STEP 05                                                                                         |                           |
| Pour an espresso (40ml) | Place some banana dried<br>chips on the top and<br>sprinkle some sesame<br>seeds as decoration. |                           |