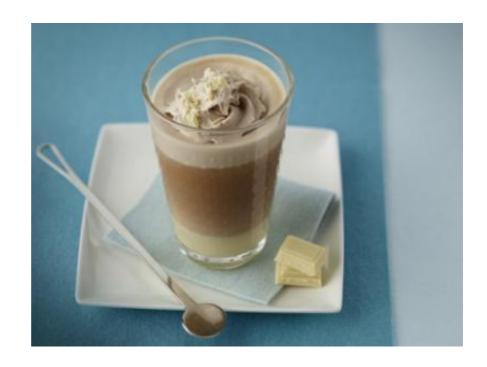

## WHITE MOCCA

() 10 min

Easy

#### **INGREDIENTS**

Capsule Of Arpeggio Grand Cru 10 G / 0.35 Oz Of White Chocolate Chantilly Or Cream Chocolate Chips 50 MI / 1.7 Oz Of Milk

### **HOW TO MAKE!**

- Grate the white chocolate in the glass
- Pour the milk in the glass
- Prepare the Arpeggio Grand Cru in espresso (40 ml / 15 oz) and pour it in the glass
- Make some chocolate chantilly by mixing the cream with the chocolate chips
- Add the chantilly on top of the glass