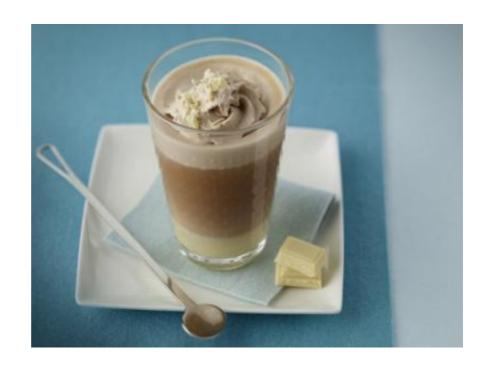

# WHITE MOCCA

**U** 10 min

Easy

#### **MATERIALS**

Tall Recipe Glass (350 MI/12 Mixer/Blender Ritual Recipe Ritual Recipe Spoon

### **INGREDIENTS**

Capsule Of Arpeggio Grand Cru

10 G / 0.35 Oz Of White Chocolate

Chantilly Or Cream

Chocolate Chips

50 MI / 1.7 Oz Of Milk

#### LET'S MAKE IT!

- Grate the white chocolate in the glass
- Pour the milk in the glass
- Prepare the Arpeggio Grand Cru in espresso (40 ml / 15 oz) and pour it in the
- Make some chocolate chantilly by mixing the cream with the chocolate chips
- Add the chantilly on top of the glass