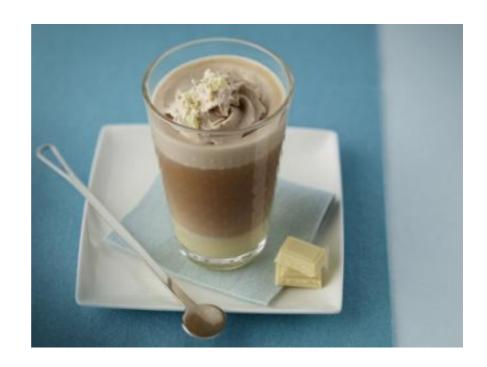

# WHITE MOCHA

10 min

Easy

#### **INGREDIENTS**

Capsule Of Arpeggio Grand 10 G Of White Chocolate Chantilly Or Cream Chocolate Chips 50 MI Of Milk

# LET'S MAKE IT!

• Grate the white chocolate in the glass Pour the milk in the glass Prepare the Arpeggio Grand Cru in espresso (40 ml) and pour it in the glass Make some chocolate chantilly by mixing the cream with the chocolate chips Add the chantilly on top of the glass