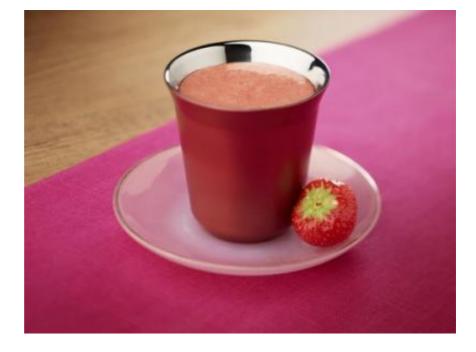

## COFFEE-STRAWBERRY-RASPBERRY SMOOTHIE BREAK

Lungo Cups (150 Ml / 5 Oz) Bowl Blender

Capsules Of Vivalto Lungo Grand Cru 250 G / 9 Oz Of Strawberries Scoops Of Raspberry Sorbet Teaspoons Of Cane Sugar

- Prepare the Vivalto Lungo Grand Cru in lungo (2 x 110 ml / 4 oz), pour in a bowl and leave to cool
- Wash the strawberries in cold water, hull them and chop them into small pieces
- Pour the cooleddown coffee, the strawberries, the cane sugar and the raspberry sorbet scoops into a blender
- Mix for about 30 seconds, until you obtain a smooth mixture
- Carefully pour the smoothie into small glasses