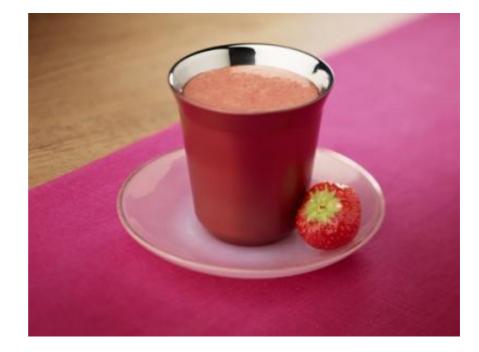

# COFFEE-STRAWBERRY-RASPBERRY SMOOTHIE BREAK

MATERIALS

Lungo Cups (150 MI / 5 Oz) Bowl Blender

#### INGREDIENTS

Capsules Of Vivalto Lungo Grand Cru 250 G / 9 Oz Of Strawberries Scoops Of Raspberry Sorbet Teaspoons Of Cane Sugar

#### HOW TO MAKE THIS RECIPE?

- Prepare the Vivalto Lungo Grand Cru in lungo (2 x 110 ml / 4 oz), pour in a bowl and leave to cool
- Wash the strawberries in cold water, hull them and chop them into small pieces
- Pour the cooleddown coffee, the strawberries, the cane sugar and the raspberry sorbet scoops into a blender
- Mix for about 30 seconds, until you obtain a smooth mixture
- Carefully pour the smoothie into small glasses