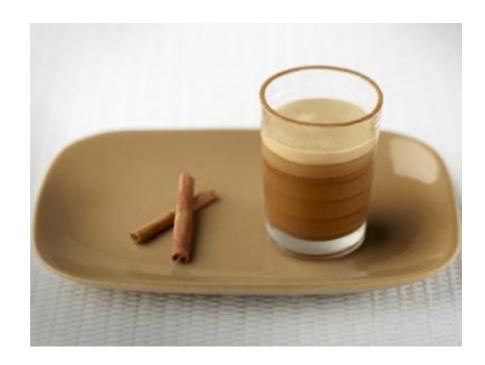

# SWEET ICED MOCHA WITH CINNAMON

() 10 min

Medium

### LET'S MAKE IT!

• Prepare the Arpeggio Grand Cru in espresso (40 ml) Pour it into the blender with the scoop of icecream and the cottage cheese Blend for a moment and add the maple syrup Decorate your glass with cinnamon powder around the rim of the glass and pour the mixture into it