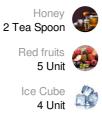

#### INGREDIENTS

# STEP 04

SHAKE AGAIN

Shake the Grand Cru Espresso Origin Brazil with two ice cubes.

STEP 02 HONEY AND ICE

In a large glass, place 2 teaspoons of acacia honey together with 3 ice cubes.