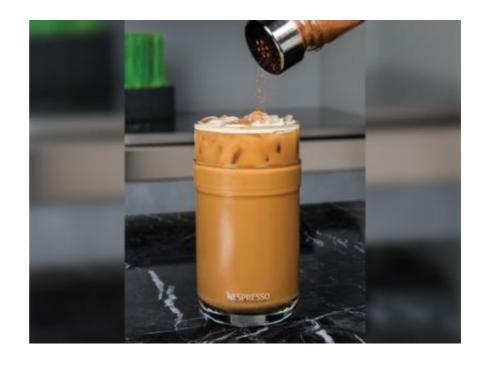

## ICED CHAI-CHATA LATTE

**U** 5 min.

Medium

### HOW TO MAKE THIS RECIPE?

Fill tall recipe glass with ice and set aside.

In a separate glass, combine chai mix, cinnamon and rice milk until powder dissolves. Add coffee and stir.

Pour mixture over ice to chill and top with a dash of cinnamon