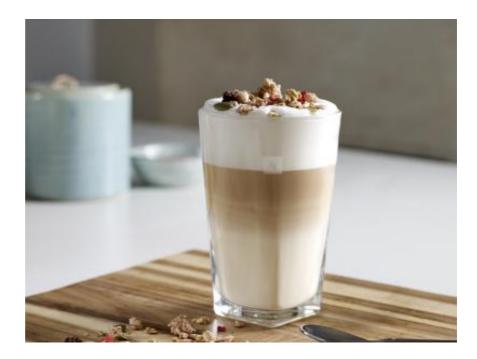

# GRANOLA COFFEE

🕓 5 min.

🔓 Easy

#### INGREDIENTS

Capsule Of Either *Capriccio* Or *Ristretto Decaffeinato* Grand Cru

Milk

Toffee Dessert Topping Crunchy Muesli With Fruits

## LET'S MAKE IT!

Insert a capsule in the Maestria machine and prepare the coffee (40 ml, 15 oz) into the tall recipe glass

- Pour the milk in the *Aeroccino* milk frother and press the hot milk froth button or use the steampipe
- Pour the froth onto the coffee in the glass then add coffee dessert toping and scatter with muesli