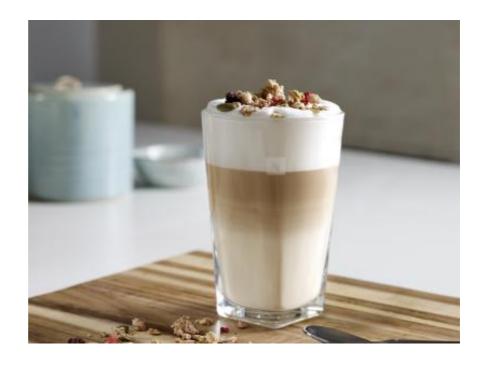

## GRANOLA COFFEE

5 min.

Easy

### LET'S MAKE IT!

Insert a capsule in the Nespresso coffee machine and prepare the coffee (40 ml, 15 oz) into the tall recipe glass

- Pour the milk in the *Aeroccino* milk frother and press the hot milk froth button or use the steampipe
- Pour the froth onto the coffee in the glass then add coffee dessert toping and scatter with muesli