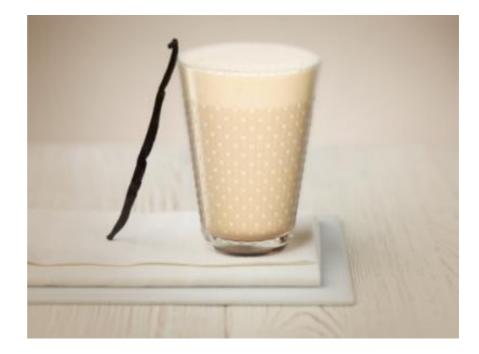

# ICED VANILLA COFFEE

() 10 min.(allow

📿 Easy

#### LET'S MAKE IT!

Prepare the cold milk froth using the steam nozzle of your Nespresso machine or the Aeroccino milk frother

- Then, put two scoops of vanilla ice cream, the selected Lungo and 3 ice cubes into a cold glass jug and mix all the ingredients together
- Pour the contents into a glass and top with cold milk froth
- Serve with crushed ice if desired