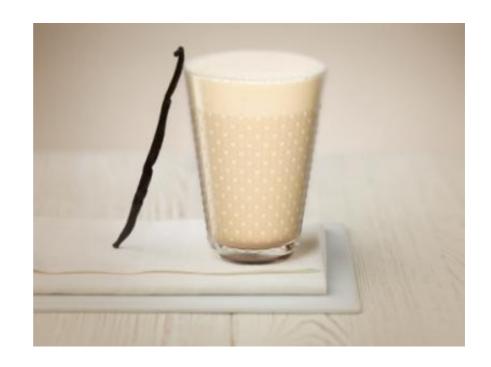

## **ICED VANILLA COFFEE**

U 10 min.(allow

Easy

#### **INGREDIENTS**

Capsule Of Either Fortissio Lungo (110 Ml/4 Oz) Or Decaffeinato Lungo Grand Cru (110 Ml/4 Oz)

50ml Of Cold Milk

Scoops Of Vanilla Ice Cream (80

Gr\_)

Ice Cubes

#### **HOW TO MAKE THIS RECIPE?**

Prepare the cold milk froth using the steam nozzle of your Nespresso machine or the Aeroccino milk frother

- Then, put two scoops of vanilla ice cream, the selected Lungo and 3 ice cubes into a cold glass jug and mix all the ingredients together
- Pour the contents into a glass and top with cold milk froth
- Serve with crushed ice if desired