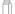

### **MATERIALS**

Cappuccino Cup (170 MI) Aeroccino Milk Frother Or Your Nespresso Machine's Steam Nozzle PIXIE Lungo, Fortissio

### **INGREDIENTS**

Capsule Of Capriccio Grand Cru Square Of Mint Chocolate 20 Ml, 4 Teaspoons Of Milk Piece Of Nougat Chocolate

## LET'S MAKE IT!

Prepare the coffee in a Cappuccino cup

- Top the coffee with milk froth prepared using the steam nozzle of your Nespresso machine or the Aeroccino milk frother
- Sprinkle shavings of nougat chocolate on top and add the mint chocolate to the milk froth to finish
- Serve immediately