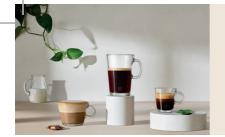

## HOW TO CHOOSE THE RIGHT CUP

#### **COFFEE BEVERAGES**

RISTRETTO 25ml

AMERICANO 150ml

ESPRESSO 40ml

LARGE AMERICANO 210ml

LUNGO 110ml

## **MILK RECIPES**

ESPRESSO MACCHIATO 75ml

LATTE MACCHIATO 260ml

LARGE CORTADO 120ml

LARGE LATTE MACCHIATO 330ml

PICCOLO LATTE 85ml

CORTADO 55ml

CAPPUCCINO 170ml