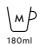

#### **COFFEE BEVERAGES**

RISTRETTO 25ml

AMERICANO 150ml

ESPRESSO 40ml

LARGE AMERICANO 210ml

LUNGO 110ml

## **MILK RECIPES**

ESPRESSO MACCHIATO 75ml

LATTE MACCHIATO 260ml

LARGE CORTADO 120ml

LARGE LATTE MACCHIATO 330ml

PICCOLO LATTE 85ml

CORTADO 55ml

CAPPUCCINO 170ml

## **OTHER RECIPES**

HOT FOAM 225ml

HOT MILK 225ml

HOT WATER 225ml

Cup sizes in the table are based on the Nespresso standard recipe sizes. The final cup volume can vary depending on the milk type used.

The recipe names displayed on the machine's screen might be slightly different from the ones in this table.