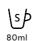

#### **COFFEE BEVERAGES**

RISTRETTO 25ml

AMERICANO 150ml

ESPRESSO 40ml

LARGE AMERICANO 210ml

LUNGO 110ml

## **MILK RECIPES**

ESPRESSO MACCHIATO 75ml

LATTE MACCHIATO 260ml

LARGE CORTADO 120ml

LARGE LATTE MACCHIATO 330ml

PICCOLO LATTE 85ml

CORTADO 55ml

CAPPUCCINO 170ml

## **OTHER RECIPES**

HOT FOAM 225ml

HOT MILK 225ml

HOT WATER 225ml

Cup sizes in the table are based on the Nespresso standard recipe sizes. The final cup volume can vary depending on the milk type used.

The recipe names displayed on the machine's screen might be slightly different from the ones in this table.