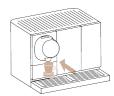

#### BEVERAGE PREPARATION

1 Choose your cup size and place it below the outlet

Select the right size cup depending on the recipe of your choice.

View all sizes at the back of this document

2. Choose your coffee variety and insert capsule

Flatten the edges to make sure the capsule is smooth and not bent

The top of the capsule remains visible, do not press on it.

The machine recognises the coffee variety and recommends some recipes

- One circle: recommended
- Two circles: Best enjoyed with this variety