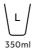

#### **COFFEE BEVERAGES**

RISTRETTO 25ml

AMERICANO 150ml

ESPRESSO 40ml

LARGE AMERICANO 210ml

LUNGO 110ml

## **MILK RECIPES**

ESPRESSO MACCHIATO 75ml

LATTE MACCHIATO 260ml

LARGE CORTADO 120ml

LARGE LATTE MACCHIATO 330ml

PICCOLO LATTE 85ml

CORTADO 55ml

CAPPUCCINO 170ml

## **OTHER RECIPES**

HOT FOAM 225ml

HOT MILK 225ml

HOT WATER 225ml

Cup sizes in the table are based on the Nespresso standard recipe sizes. The final cup volume can vary depending on the milk type used.

The recipe names displayed on the machine's screen might be slightly different from the ones in this table.