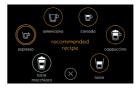

Flatten the edges to make sure the capsule is smooth and not bent

The top of the capsule remains visible, do not press on it.

The machine recognises the coffee variety and recommends some recipes

- One circle: recommended
- Two circles: Best enjoyed with this variety

Select your recipe.

4 • You can top up with 50ml of either: hot foam/hot milk or hot water

Enjoy!