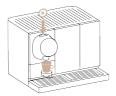

Flatten the edges to make sure the capsule is smooth and not bent

The top of the capsule remains visible, do not press on it.

The machine recognises the coffee variety and recommends some recipes

- One circle: recommended
- Two circles: Best enjoyed with this variety