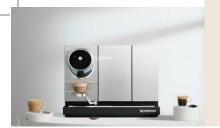

#### BEVERAGE PREPARATION

1 Choose your cup size and place it below the outlet

Select the right size cup depending on the recipe of your choice.

View all sizes at the back of this document

2. Choose your coffee variety and insert capsule

Flatten the edges to make sure the capsule is smooth and not bent

The top of the capsule remains visible, do not press on it.

The machine recognises the coffee variety and recommends some recipes

- One circle: recommended
- Two circles: Best enjoyed with this variety

Select your recipe.

4 • You can top up with 50ml of either: hot foam/hot milk or hot water

Enjoy!

## INGREDIENT ONLY PREPARATION

HOT FOAM/HOT MILK/HOT WATER

1. Place larger cup size below the outlet

2. Select the ingredient at the bottom of the screen