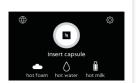

Flatten the edges to make sure the capsule is smooth and not bent

The top of the capsule remains visible, do not press on it.

The machine recognises the coffee variety and recommends some recipes

- One circle: recommended
- Two circles: Best enjoyed with this variety

Select your recipe.

4 • You can top up with 50ml of either: hot foam/hot milk or hot water

Enjoy!

## INGREDIENT ONLY PREPARATION

HOT FOAM/HOT MILK/HOT WATER

1. Place larger cup size below the outlet

2. Select the ingredient at the bottom of the screen