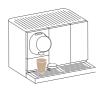

#### BEVERAGE PREPARATION

1 Choose your cup size and place it below the outlet

Select the right size cup depending on the recipe of your choice.

View all sizes at the back of this document

2. Choose your coffee variety and insert capsule

Flatten the edges to make sure the capsule is smooth and not bent

The top of the capsule remains visible, do not press on it.

The machine recognises the coffee variety and recommends some recipes

- One circle: recommended
- Two circles: Best enjoyed with this variety